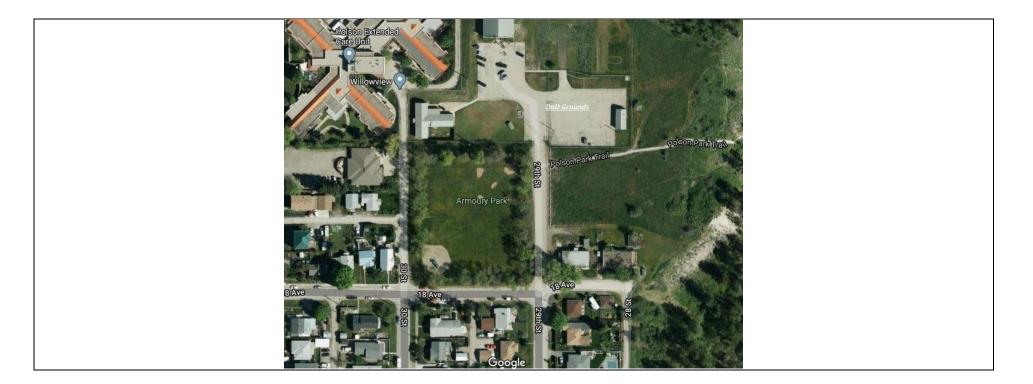

# Armoury Park

2901 18<sup>th</sup> Ave, Vernon BC V1T 6W9

<u>Baseball</u>

| Baseball Diamond     |  |
|----------------------|--|
| One diamonds         |  |
| No team benches      |  |
| No spectator viewing |  |
| Unfenced perimeter   |  |
| Operated by CoV      |  |
| Operated by CoV      |  |

- Kids playground
- Green space