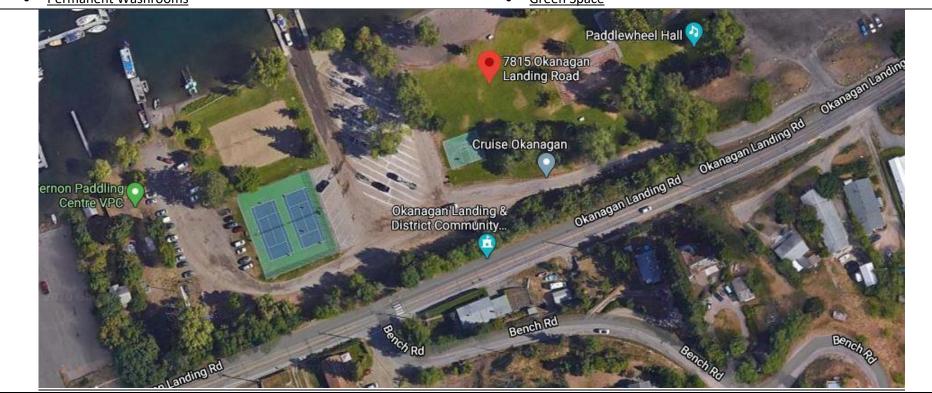

# Paddlewheel Park

7815 Okanagan Landing Rd, Vernon V1H 1H2

#### Basketball, Beach Volleyball & Tennis Court

| <u>Basketball</u>        | Beach Volleyball    | Tennis Court      |
|--------------------------|---------------------|-------------------|
| One Three on Three Court | Defined Area        | Two Tennis Courts |
| One Basketball Hoop      | Permanent Net Posts | Hard Court        |
|                          |                     | Fenced Perimeter  |
| Operated by CoV          | Operated by CoV     | Operated by CoV   |

- <u>Kids Playground</u>
- Parking
- <u>Permanent Washrooms</u>

- Beach Access
- Boat Access
- Green Space