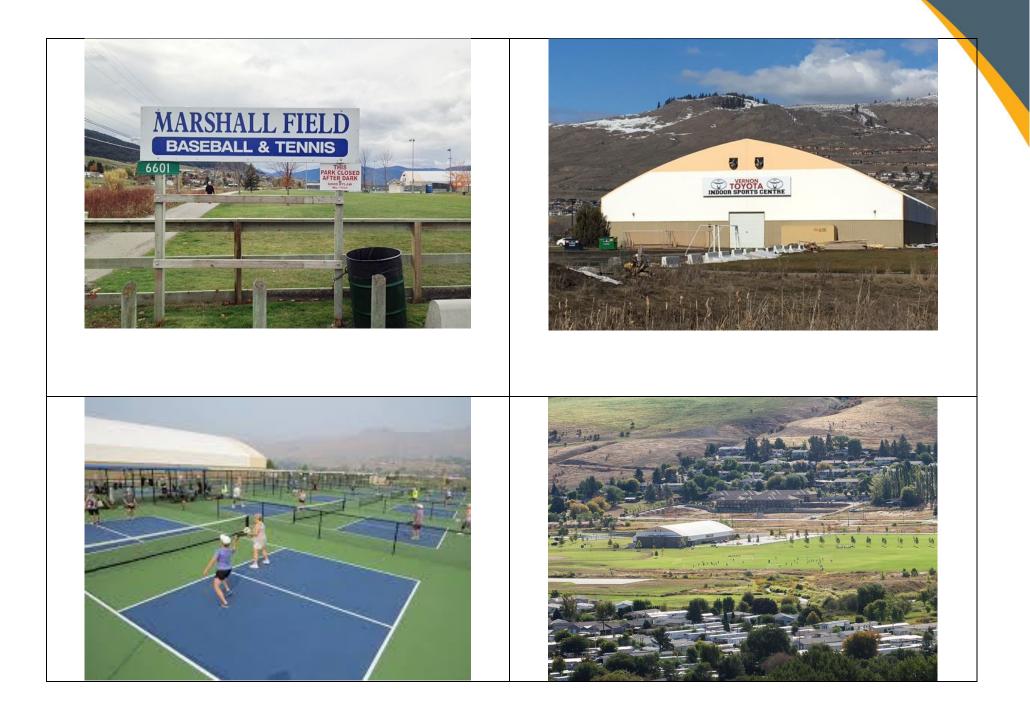

# Marshall Fields

#### 6891 Okanagan Landing Road, Vernon BC V1H 1M2

#### Baseball Diamonds, Tennis Courts, Pickleball Courts, Soccer Fields, Indoor Sports Arena

| Baseball Diamonds           | <u>Tennis Courts</u>   | Pickleball Courts      | Soccer Fields          | Indoor Sports Arena       |
|-----------------------------|------------------------|------------------------|------------------------|---------------------------|
| Two regulation diamonds     | Four Regulation Tennis | 12 Courts              | Five full size pitches | One midsized pitch        |
|                             | Courts                 |                        |                        |                           |
| Two covered team benches    | Hard Court             | Hard Court             | Grass                  | Artificial Turf           |
| per diamond                 |                        |                        |                        |                           |
| Two Outdoor Batting Cages   | Club House             |                        |                        | Changing room – Male and  |
|                             |                        |                        |                        | Female                    |
| Indoor Batting Cage         |                        |                        |                        | Upper and lower level     |
|                             |                        |                        |                        | viewing area              |
| Two Pitchers practice plate | Water Fountain         |                        |                        | Rental Hall               |
| per Diamond                 |                        |                        |                        |                           |
| Two Uncovered bleachers     | Practice board         |                        | One Uncovered Bleacher |                           |
| per Diamond                 |                        |                        |                        |                           |
| Fenced perimeter            | Fenced perimeter       | Fenced perimeter       |                        |                           |
|                             | Flood Lights           |                        |                        | Heated                    |
| Permanent Washrooms         | Permanent Washrooms    | Permanent Washrooms    | Permanent Washrooms    | Four Washrooms            |
| Home of the                 | Home of Vernon Tennis  | Home of the Vernon     | Home of NOYSA, Vernon  | Home of NOYSA, Vernon     |
| Vernon Canadians            | Association            | Pickleball Association | United, NOSL and NOWSL | United, NOSL and NOWSL    |
| Operated by CoV & Vernon    | Operated by VTA        | Operated by VPA        | Operated by CoV        | Operated by Vernon Soccer |
| Baseball                    | -                      |                        |                        |                           |

Additional Facilities

• <u>Parking – Three locations (200+ spaces)</u>

• <u>Dog Park</u>

Walking Trail