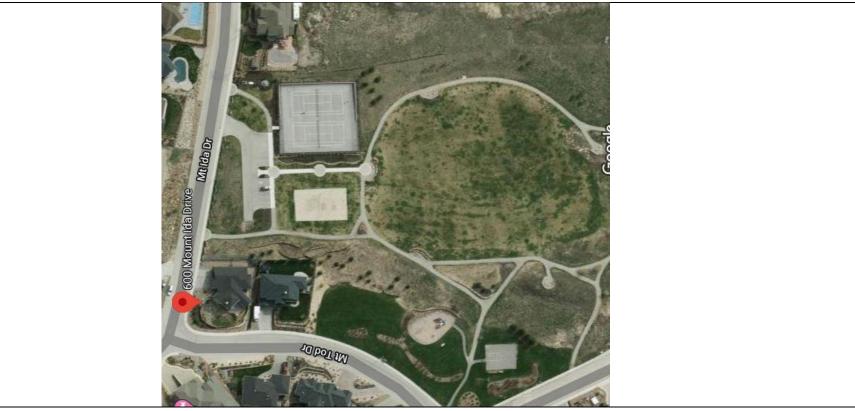

# Middleton Mountain Park

600 Mount Ida Dr, Coldstream BC V1B 3Y6

#### Tennis, Basketball, Pickleball & Volleyball

| <u>Basketball</u>        | Pickleball            | <u>Tennis</u>     | Beach Volleyball    |
|--------------------------|-----------------------|-------------------|---------------------|
| One Three on Three Court | Two Pickleball Courts | Two Tennis Courts | One Sand Court      |
| One Basketball Hoop      | Hard Court            | Hard Court        | Permanent Net Posts |
|                          | (Shared with Tennis)  |                   |                     |
|                          | Fenced Perimeter      | Fenced Perimeter  |                     |
| Operated by CoV          | Operated by CoV       | Operated by CoV   | Operated by CoV     |

- Playground
- <u>Greenspace</u>

- Walking Trail
- Parking 15 vehicles