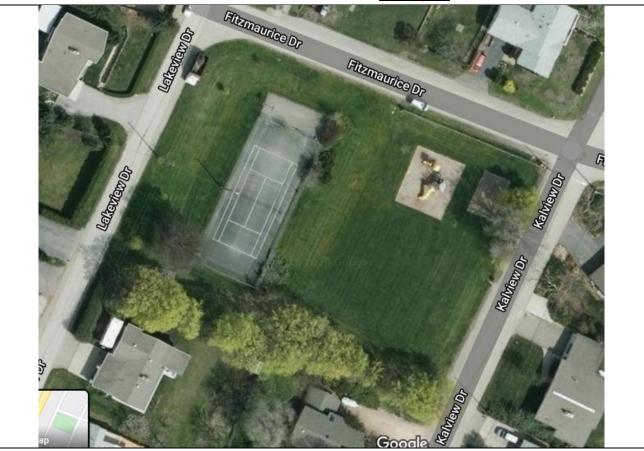

# Kalview Park

8509 Kalview Dr, Vernon V1B 1W9

#### Basketball & Tennis Court

| Basketball               | Tennis Court     |
|--------------------------|------------------|
| One Three on Three Court | One Tennis Court |
| One Basketball Hoop      | Hard Court       |
| Unfenced                 | Fenced perimeter |
| Operated by CoV          | Operated by CoV  |

Additional Facilities

<u>Kids Playground</u>

• <u>Greenspace</u>