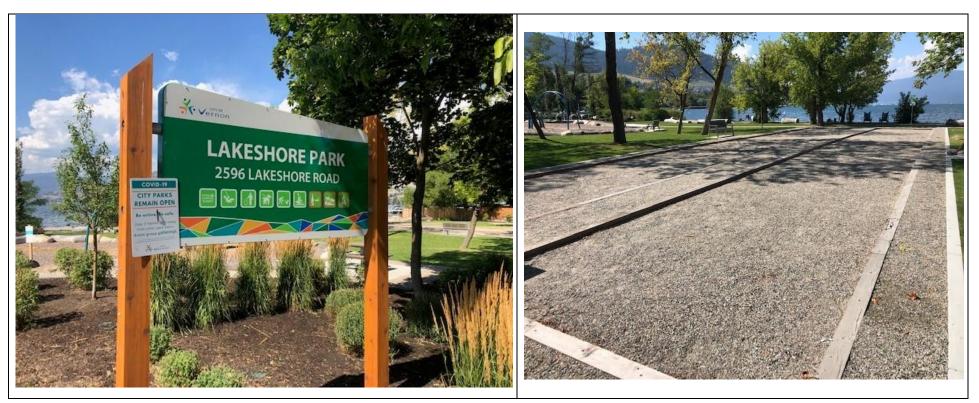

# Lakeshore Park

Lakeshore Rd, Vernon BC V1H

<u>Bocce</u>

| Two Bocce Courts |  |
|------------------|--|
|                  |  |
| Fenced perimeter |  |
| Operated by CoV  |  |
|                  |  |

- Beach Access
- Kids play park

- <u>Picnic Area</u>
- Parking 20+