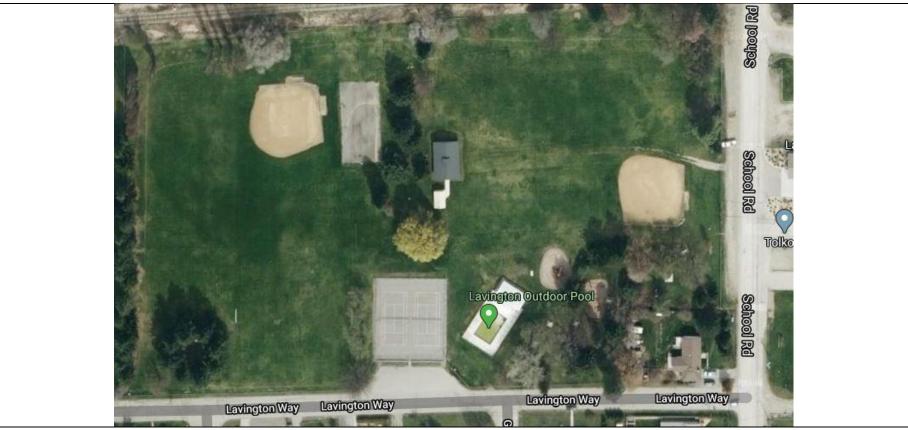

# Lavington Park

6408 Lavington Way, Lavington V1B 3G5

#### Baseball & Tennis Court

| Baseball Diamond | <u>Tennis Court</u> |
|------------------|---------------------|
| Two diamonds     | Two Tennis Court    |
| No benches       | Hard Court          |
| No Bleachers     |                     |
| Fenced perimeter | Fenced perimeter    |
| Operated by DoC  | Operated by DoC     |

Additional Facilities

<u>Kids Playground</u>

Lavington Outdoor Pool