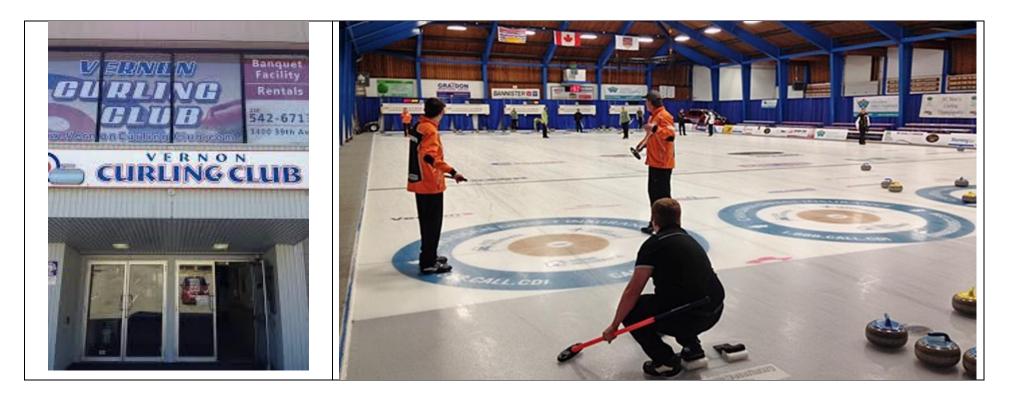

# Vernon Curling Club

3400 39 Ave, Vernon BC V1T 6M4

| 8 Curling lanes                 |
|---------------------------------|
| Open year round                 |
| Licenced Lounge                 |
| Spectator Viewing               |
| Home of the Vernon Curling Club |
| Operated by CoV                 |
|                                 |
|                                 |