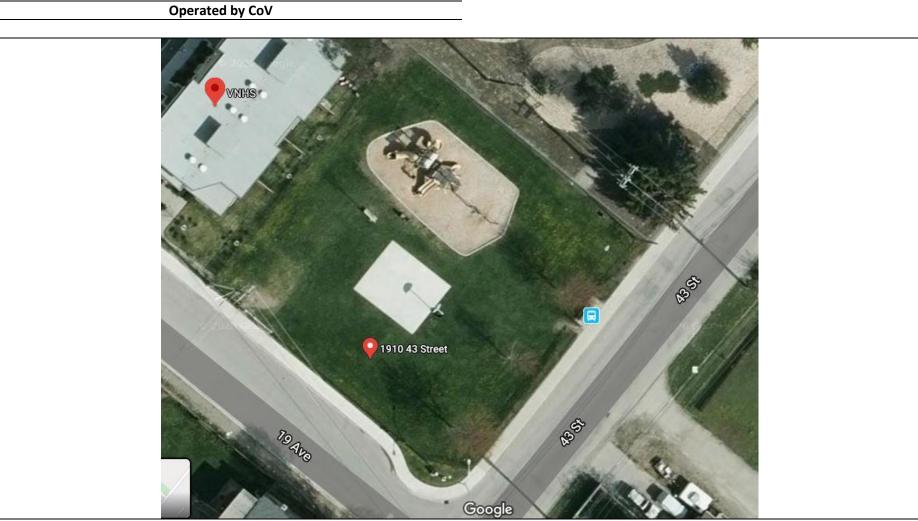

# South Vernon Park

#### 1910 43<sup>rd</sup> Street, Vernon BC V1T 6M6

#### Basketball Hoop

Basket Ball

One Hoop

Fenced perimeter

- Kids playground
- Green space