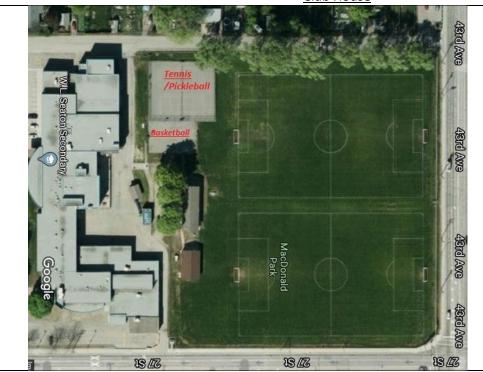

# McDonald Park

4200 27th Street, Vernon BC V1T 6X3

#### Soccer, Pickleball, Basketball & Tennis Court

| <u>Soccer</u>     | <u>Tennis</u>            | <u>Pickleball</u>      | Basketball           |
|-------------------|--------------------------|------------------------|----------------------|
| Two Soccer Fields | Two Tennis Courts        | Four Pickleball Courts | One Basketball Court |
| Grass             | Hard Court               | Hard Court             | Six basketball Hoops |
|                   | (Shared with Pickleball) | (Shared with Tennis)   |                      |
| Fenced perimeter  | Fenced perimeter         | Fenced perimeter       |                      |
| Changing Rooms    | Changing Rooms           | Changing Rooms         | Changing Rooms       |
| Operated by CoV   | Operated by CoV          | Operated by CoV        | Operated by CoV      |

- All sports facilities adjacent to Seaton High School
- Parking +75 spaces

- Equipment Storage
- <u>Club House</u>