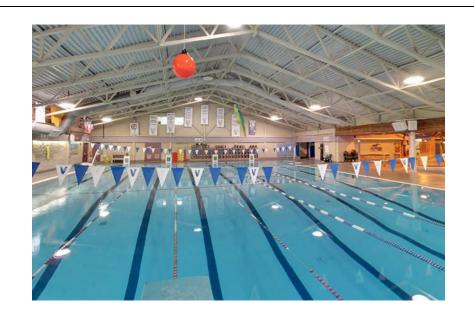

#### Swimming & Indoor Gym

| Aquatics Centre               | Dogwood Gym                    | <u>Halina Centre</u> |
|-------------------------------|--------------------------------|----------------------|
| 25 metre Swimming Pool        | 42' x 84'                      | Halina Room -        |
| 8 Swim Lanes                  |                                | Club Room -          |
| 1 metre diving board          |                                | Rental Kitchen       |
| Leisure Pool / Whirlpool      |                                |                      |
| Waterslide / Rope Swing       |                                |                      |
| Steam Room / Sauna            |                                |                      |
| Viewing Area                  |                                |                      |
| Home of the Kokanee Swim Club | Meeting Seating Capacity – 450 |                      |
| Operated by CoV               | Operated by CoV                |                      |