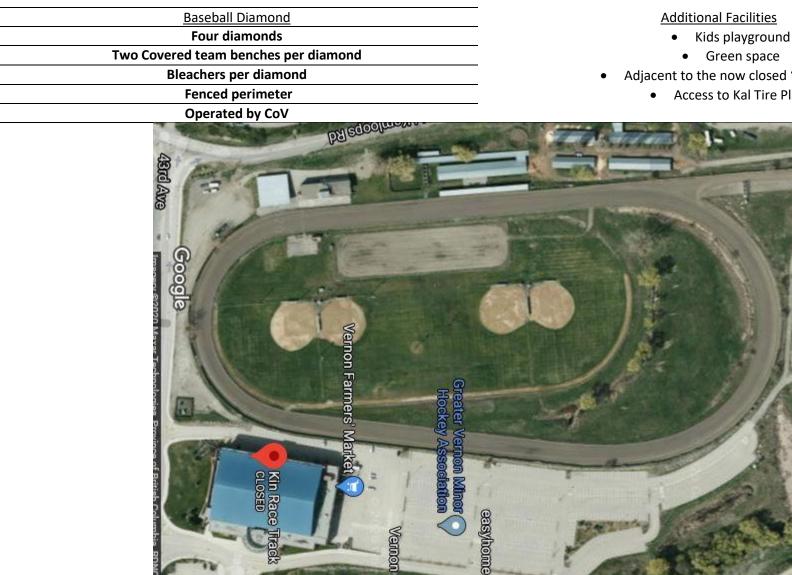

# Kin Race Track

3501 43<sup>rd</sup> Ave, Vernon BC V1T 6M6

**Baseball** 

- Adjacent to the now closed 'Race Track'
  - Access to Kal Tire Place