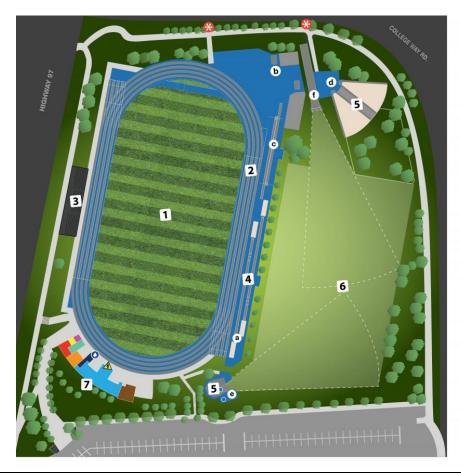

### **Greater Vernon Athletics Park**

7000 College Way, Coldstream BC V1B 2S4

| Synthetic Turf Field                                |  |
|-----------------------------------------------------|--|
| Synthetic 800m running track                        |  |
| Throw Areas – Javelin, Shot, Discuss & Hammer       |  |
| Jump Areas – Long, Triple, High Jump and Pole Vault |  |
| Natural Turf Field                                  |  |
| Permanent Spectator Viewing                         |  |
| Fenced perimeter                                    |  |
| Operated by CoV                                     |  |

- **1** SYNTHETIC TURF FIELD
- 2 SYNTHETIC RUNNING TRACK
- GRANDSTANDS 3
- 4 JUMPS AREA
  - (a) LONG JUMP
  - & TRIPLE JUMP
  - (b) HIGH JUMP
  - (c) POLE VAULT
- 5 THROWS AREA
  - (d) SHOT PUT
  - (e) HAMMER & DISCUS
  - (f) JAVELIN
- 6 NATURAL TURF FIELD
- 7 BUILDING
  - CONCESSION
  - MEN'S WASHROOMS
  - WOMEN'S WASHROOMS
- CLASSROOM
- CHANGEROOMS (1-4)
- MALE & FEMALE

- **OFFICIALS ROOMS**
- MECHANICAL ROOM
- STORAGE ROOM
- MULTI-USE PAVED PATHWAY

- O BOTTLE FILLING STATION
- ▲ ELECTRICAL CLOSET
- 🝪 GATE