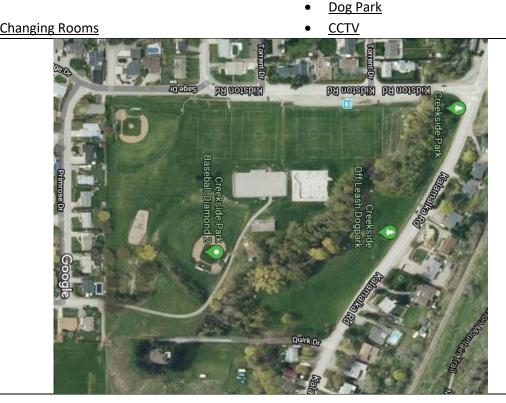

# Creekside Park

8101 Kidston Rd, Coldstream BC V1B 1S2

#### Soccer, Basketball, Lacrosse & Baseball

| Soccer                   | Baseball                        | <u>Lacrosse</u>  | Basketball             |
|--------------------------|---------------------------------|------------------|------------------------|
| Four SMALL Soccer Fields | Two Baseball Diamonds           | One Lacrosse Box | One Basketball Hoop    |
| Grass                    | Two covered benches per diamond | Hard Court       |                        |
|                          | Two Practice Pitching Plates    | Covered          | (Shared with Lacrosse) |
|                          | Two Outdoor Batting Cages       | Lighting         |                        |
| Fenced perimeter         | Fenced perimeter                | Fenced perimeter |                        |
|                          | Bleachers at one Diamond        |                  |                        |
| Operated by RDNO         | Operated by RDNO                | Operated by RDNO | Operated by RDNO       |

Additional Facilities

- Skate Park .
- Permanent Washrooms / Changing Rooms .

Dog Park