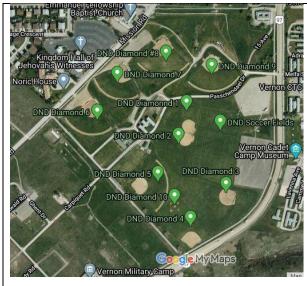

# **DND** Grounds

Mission Road, Vernon BC Additional access off Hwy 97

#### **Baseball Diamonds & Soccer Fields**

| Baseball Diamonds                                    | Soccer Pitches                  |
|------------------------------------------------------|---------------------------------|
| Nine regulation permanent diamonds                   | Three full sized Soccer pitches |
| Covered team benches on Diamonds – 3, 5, 6, 7, 8 & 9 | Grass                           |
| Uncovered bleachers on Diamonds – 3, 5, 6, 7 & 8     |                                 |
| Fenced perimeter on Diamonds – 1, 2, 5, 6, 7, 8 & 9  |                                 |
| Permanent Washrooms                                  |                                 |
| Flood Lights                                         |                                 |
| Home of the Funtastic Sports Society                 |                                 |
| Operated by CoV                                      | Operated by CoV                 |

- <u>Parking Multiple locations (200+ spaces)</u>
- Walking Trail
- <u>Dog Park</u>
- Fenced Beer Garden Area

- <u>Concrete Parade Area with Bleachers</u>
- <u>Kids Playground</u>
- Porta Cabin
- Facility Storage