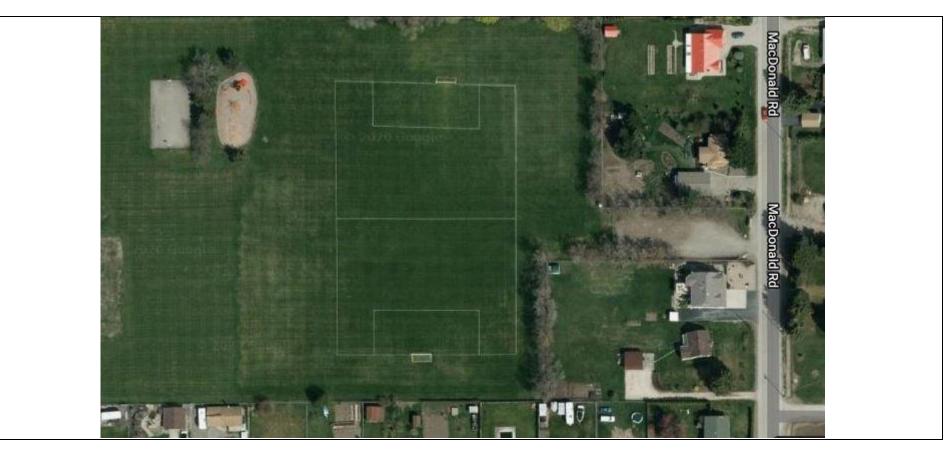

# N'Kwala Park

#### 5440 MacDonald Rd, Vernon V1B 3K7

#### Basketball & Soccer

| Basketball           | <u>Soccer</u>    |
|----------------------|------------------|
| One Basketball Court | One Soccer Field |
| Two Basketball Nets  | Grass            |
|                      |                  |
|                      | Fenced perimeter |
| Operated by RDNO     | Operated by RDNO |