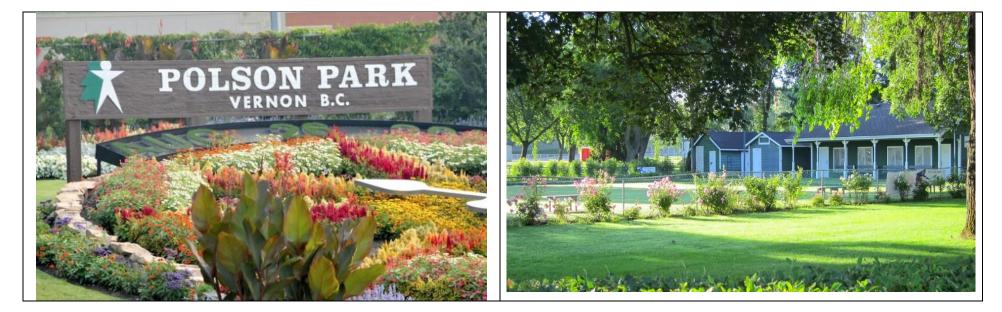

# Polson Park

2600 Hwy 6, Vernon V1T 2Y5

#### Lawn Bowling & Tennis Court

| Lawn Bowling                         | <u>Tennis Court</u>           |
|--------------------------------------|-------------------------------|
| Five lawn rinks                      | Two Regulation Tennis Courts  |
| Flood lights                         | Hard Court                    |
| Permanent Club House                 | Water Fountain                |
| Fenced perimeter                     | Practice board                |
| Permanent Washrooms                  | Fenced perimeter              |
| Home of Vernon Lawn Bowling Club     | Permanent Toilets within park |
| Operated by Vernon Lawn Bowling Club | Operated by CoV               |

- Parking Multiple locations (200+ spaces)
- Walking Trail
- Skate Park
- Okanagan Science Centre

- Part-Time Food Concession
- <u>Kids Playground</u>
- Outdoor Fitness Equipment
- Vernon Community Arts Centre