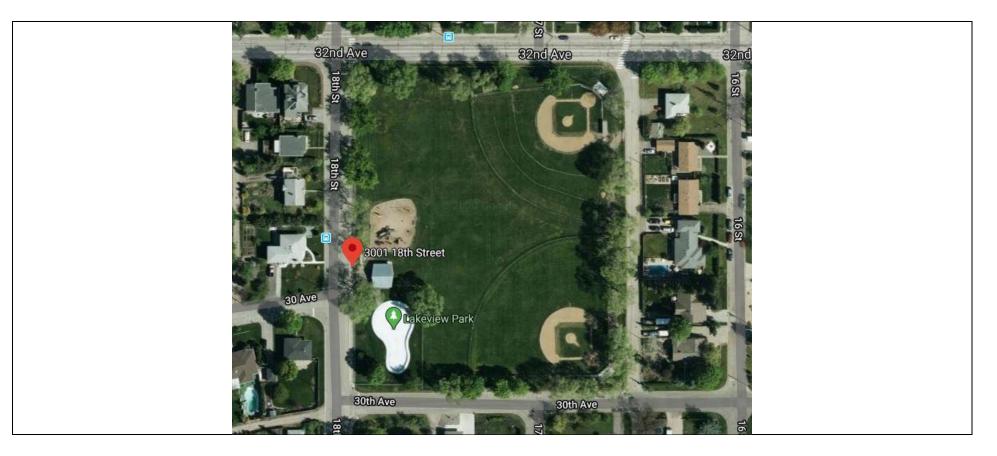

# Lakeview Park

3001 18th Street, Vernon BC V1T 4A6

<u>Baseball</u>

| Baseball Diamond                     |
|--------------------------------------|
| Two regulation diamonds              |
| Two covered team benches per diamond |
| Permanent spectator viewing          |
| Pitchers practice plate per Diamond  |
| Fenced perimeter                     |
| Operated by CoV                      |
|                                      |

- Wading pool (peanut pool)
  - Green space
  - Kids playground
- Permanent Washrooms