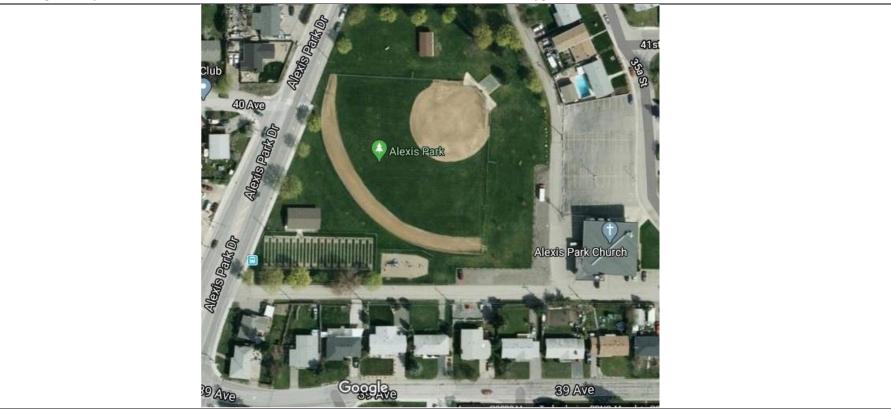

### Alexis Park

#### 3951 Alexis Park Drive, Vernon BC V1T 6H2

#### **Baseball & Horse Shoes**

| Baseball Diamond            | Horse Shoes                       |
|-----------------------------|-----------------------------------|
| One regulation diamonds     | 16 Horseshoe pits                 |
| Two uncovered team benches  | Permanent clubhouse               |
| Permanent spectator viewing | Fenced perimeter                  |
| Fenced perimeter            | Home of Vernon Horseshoe Club     |
| Operated by CoV             | Operated by Vernon Horseshoe Club |
|                             |                                   |

Additional Facilities

• Parking – (40 spaces)

<u>Kids Playground</u>