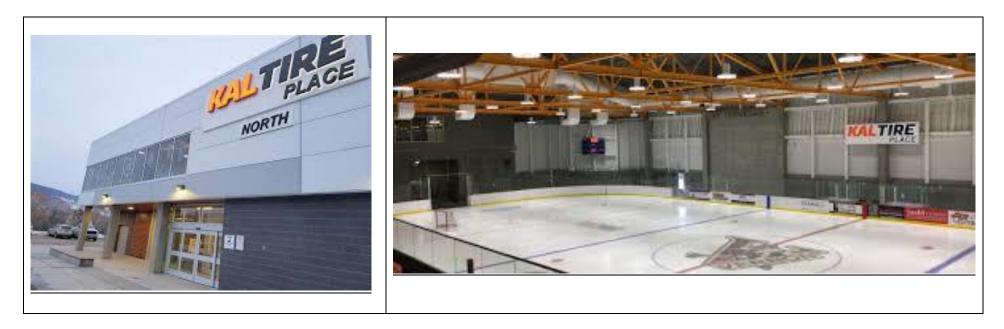

# Kal Tire Place

3445 43<sup>rd</sup> Ave, Vernon BC V1T 8P5

#### Ice Hockey, Ringette & Lacrosse

| 85' x 200' Standard Ice Sheet                    | State of the art sound system |                          |
|--------------------------------------------------|-------------------------------|--------------------------|
| 100' x 200' Olympic Ice Sheet                    | 19,500 sq ft Floor Area       |                          |
| 2 x 15 person team bench                         | Floor Payload 250lb           | Multiple ancillary rooms |
| 3006 seated arena plus 500 standing              | Portable Floor 112' x 60'     | Jumbo Tron               |
| 7 dressing rooms with shower and toilet fixtures | Parking 500+ spaces           | Food Concession          |
| Home of the Vernon Vipers                        | Home of Vernon Ringette       | Liquor concession        |
| Operated by CoV                                  |                               |                          |

# Kal Tire Place - NORTH

3445 43<sup>rd</sup> Ave, Vernon BC V1T 8P5

#### Ice Hockey, Ringette, Speed Skating & Lacrosse

| 85' x 200' Standard Ice Sheet                    |  |
|--------------------------------------------------|--|
| 2 x 15 person team bench                         |  |
| GPS Speed Skating Track                          |  |
| Home of the Vernon Speed Skating Club            |  |
| Home of the Pursuit of Excellence Hockey Academy |  |
| Operated by CoV                                  |  |