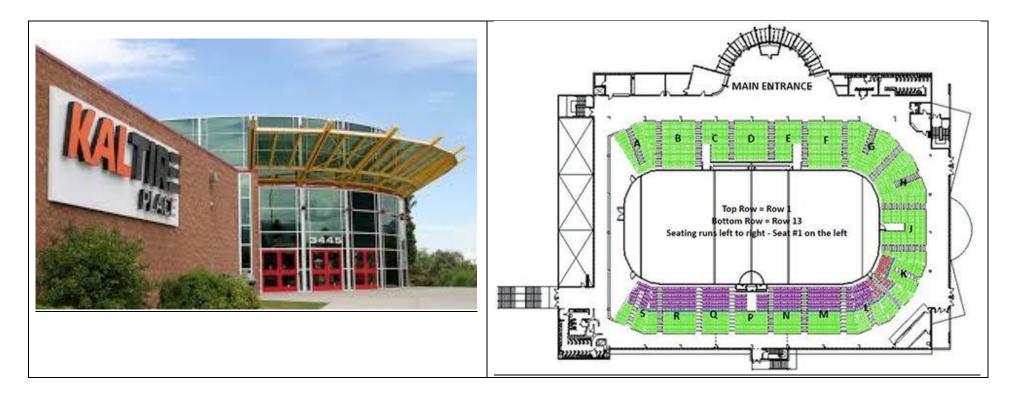

# Kal Tire Place

3445 43<sup>rd</sup> Ave, Vernon BC V1T 8P5

#### Ice Hockey, Ringette & Lacrosse

| 85' x 200' Standard Ice Sheet                    | State of the art sound system |                          |
|--------------------------------------------------|-------------------------------|--------------------------|
| 100' x 200' Olympic Ice Sheet                    | 19,500 sq ft Floor Area       |                          |
| 2 x 15 person team bench                         | Floor Payload 250lb           | Multiple ancillary rooms |
| 3006 seated arena plus 500 standing              | Portable Floor 112' x 60'     | Jumbo Tron               |
| 7 dressing rooms with shower and toilet fixtures | Parking 500+ spaces           | Food Concession          |
| Home of the Vernon Vipers                        | Home of Vernon Ringette       | Liquor concession        |
| Operated by CoV                                  |                               |                          |