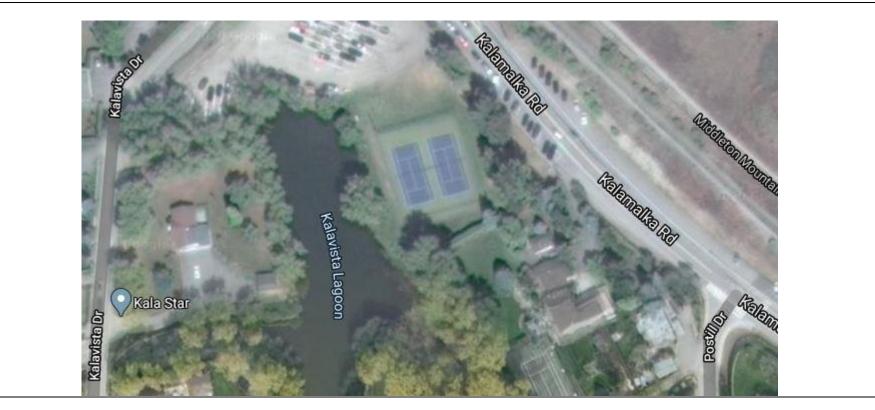

# Kalavista Park

12400 Kalamalka Rd, Coldstream BC V1B 1M3

<u>Tennis</u>

| Two Tennis Court |  |
|------------------|--|
| Hard Court       |  |
| Fenced perimeter |  |
| Operated by CoV  |  |
|                  |  |

Additional Facilities

- Beach Access
- Alexander's Beach Pub and Restaurant

Boat Access