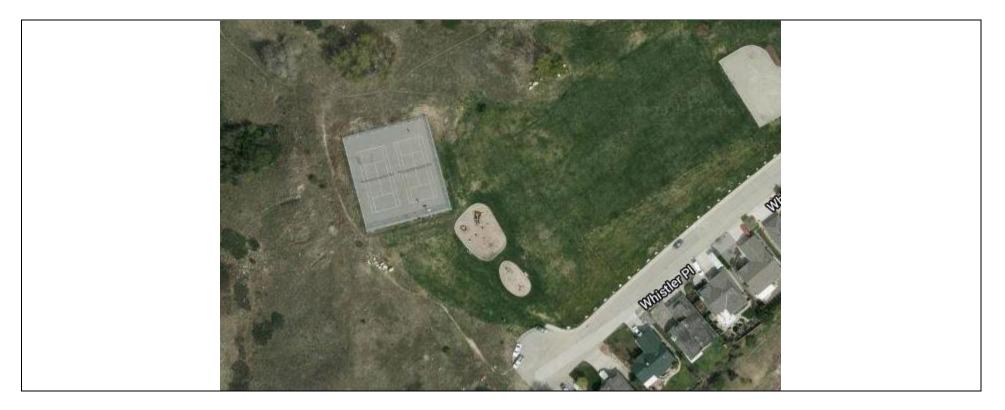

# Sawicki Millennium Park

101 Whistler Place, Vernon V1B 2Y2

#### Basketball Pickleball & Tennis Court

| <u>Basketball</u>        | <u>Pickleball</u>      | <u>Tennis Court</u> |
|--------------------------|------------------------|---------------------|
| One Three on Three Court | Four Pickleball Courts | Two Tennis Courts   |
| One Basketball Hoop      | Hard Court             | Hard Court          |
|                          | (Shared with Tennis)   |                     |
|                          | Fenced Perimeter       | Fenced Perimeter    |
| Operated by CoV          | Operated by CoV        | Operated by CoV     |

Walking Trail

٠

Additional Facilities

٠

- <u>Kids Playground & Water park</u>
  - Temporary Toilets
    - Savticki Millanitum Park